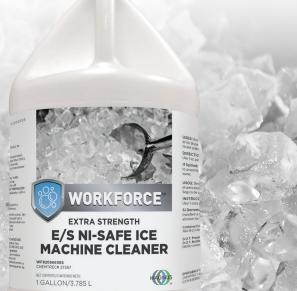

## E/S NI-SAFE ICE MACHINE CLEANER

## Extra Strength (E/S) Ni-Safe Ice Machine

**Cleaner** is a robust cleaning/descaling formula for use in commercial ice machines, soft drink dispensers, coffee urns and humidifiers. It quickly and easily dissolves limescale, calcium, and other mineral buildup on ice machines and waterprocessing appliances and equipment. E/S Ni-Safe Ice Machine Cleaner is safe on stainless steel and nickel-plated steel.

Item Code Case PB00MAG02AF WF9206660ES

4/1 GAL

To learn more about how you can purchase E/S Ni-Safe Ice Machine Cleaner today.

call 866.389.9430 or email info@problendsolutions.com

PROBLEND