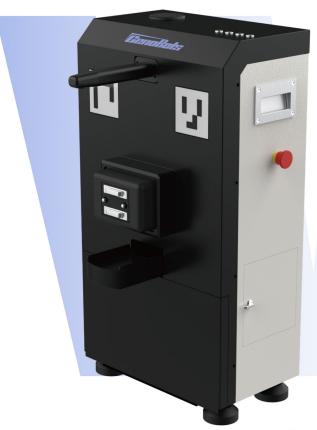

## **Workstation CWS-01**

#### ■ 4 in 1

The workstation is equipped with an array of automatic functions that ensure effortless maintenance of the robot. From charging to refilling clean water, draining waste water, and filling detergent, this station has got covered. Discover hassle-free maintenance like never before with our innovative workstation.

## **■** Friendly user interface

The clear and concise human-machine interface enables people to understand the working mode and status of the working station without special training, which increases efficiency and reduces training costs.