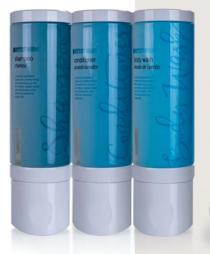

## AMENITIES HYGIENE SYSTEM

## Sustainable Alternative to Amenities

### **Cartridges & Dispensers**

- Built-in viewing window prevents outages for guests
- Easy bulk fill with reusable pumps
- Sophisticated design with easy change out
- Locking mechanism prevents tampering and vandalism
- Mold prevention

#### Cartridges

| Item Code   | Туре             |
|-------------|------------------|
| 00026       | Shampoo          |
| 00027       | Conditioner      |
| COMING SOON | Hair & Body Wash |
| 00028       | Body Wash        |
| 00029       | Hand Soap        |
| COMING SOON | Lotion           |