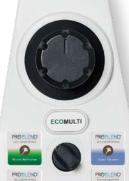

## **Productivity at its Best...** Precise Measuring Plus Powerful Cleaning!

PROBLEND GALAXY DISPENSING SYSTEMS

ProBlend's GALAXY Dispensing System makes filling bottles, buckets and equipment easier, safer, and more accurate. It is the cleaning industry's comprehensive housekeeping system, designed for hospitality, building service contractors, schools, government facilities and other businesses who need safe and flexible dilution and dispensing of product.

GALAXY has a sleek design and modern appearance in any housekeeping environment, plus multiple features to enhance productivity and dispensing flexibility. It offers the convenience of one-handed bottle filling and point-of-use remote bucket fill activation, with ultimate flexibility from 1 to 8 products, or multiple dilutions for a single product. Safe Link Closed Loop Chemical Management System for easy use of chemicals and change-out

#### Features & Benefits:

- Consistent measuring for excellent cleaning results and use cost
- A range of housekeeping products for every facility area
- Formulas designed for the environment and green care programs
- Remote fill option for easy filling of buckets and scrubbers when location flexibility is required

- Super concentrated formulations for efficiency and sustainability
- Fully color coded equipment with icons for training in all languages
- Simple one-hand bottle fill offers more flexibility when filling spray bottles
- 1 gallon-per-minute flow control disc improves dispensing accuracy with ultra lean dilutions